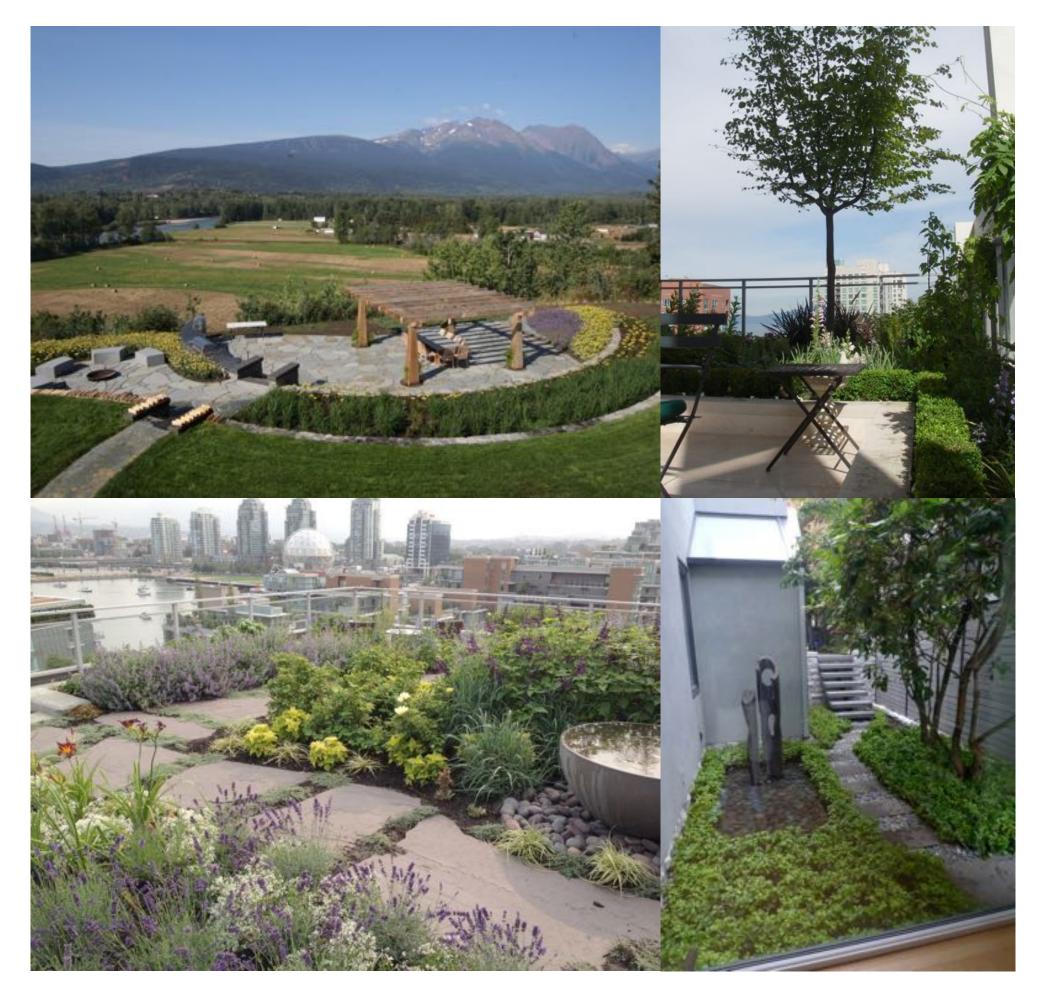

## Other Residential Gardens + Roof Decks

Over the years I have worked on numerous residential gardens - from single family homes in Southlands to roof top gardens in Yaletown. While each garden is unique, the process about getting to a final design is fairly similar -it begins with a dialogue to understand the needs and desires of the client. Typically there are a number of design options generated and a final option is developed through to construction drawings.

top left Tremblay Residence Smithers BC

top right Navabi Roof Deck Vancouver BC

bottom left Jones Roof Deck Vancouver BC

bottom right Seal Garden Vancouver BC